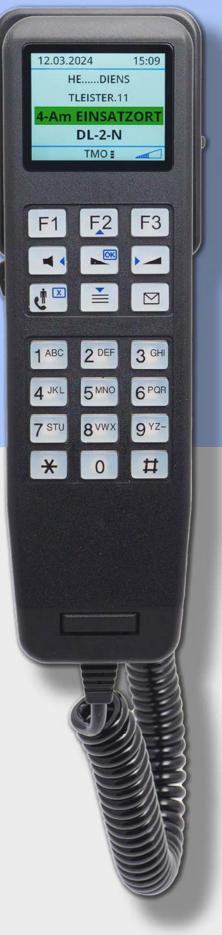

## Features - cradle Digital

- Direct connection from cradle Digital to the radio
- Option for standardized pre-installation up to the radio location (adapter decides which radio can be used)
- Power-on (incl. MRT) via switch on the rest or via external main switch
- Connection of additional data applications via internal PEI multiplexer

## Accessory connectors:

- microphone
- loudspeaker
- external PTT
- GPIOs
- warning system
- ext. PEI application