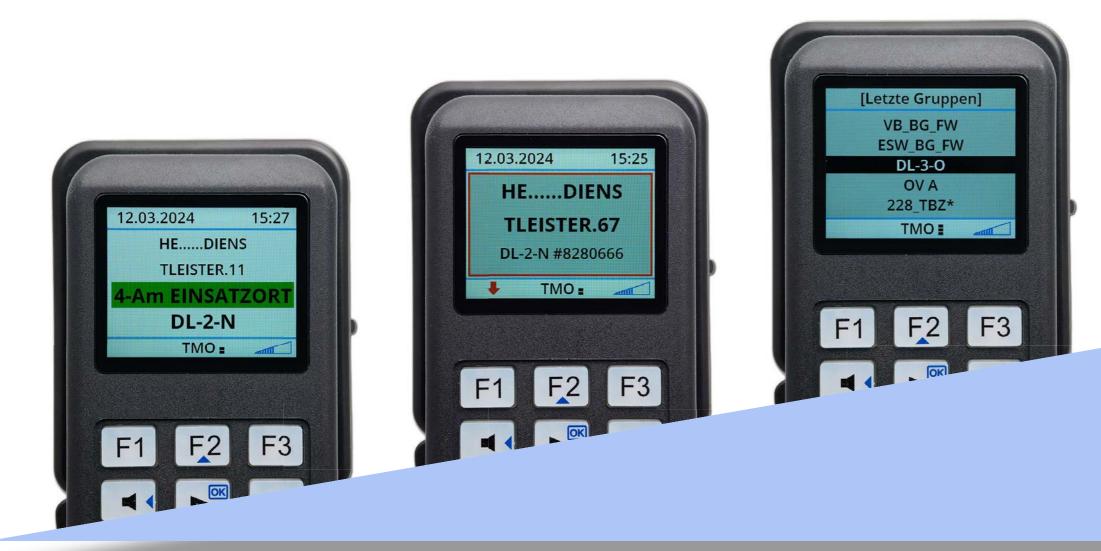

## Commander 6B

with cradle "Digital"

Functionality via cradle Digital

- Easy and complete TETRA control for Motorola MTM5000 series and Sepura SRG3900/SCG22
- Group selection via MRT folder structure, Sepura numbers or alphabetic list
- Automatically generated folder with the 15 most recently used groups (DMO+TMO together)
- Status texts can be displayed in separate colors for easy recognition